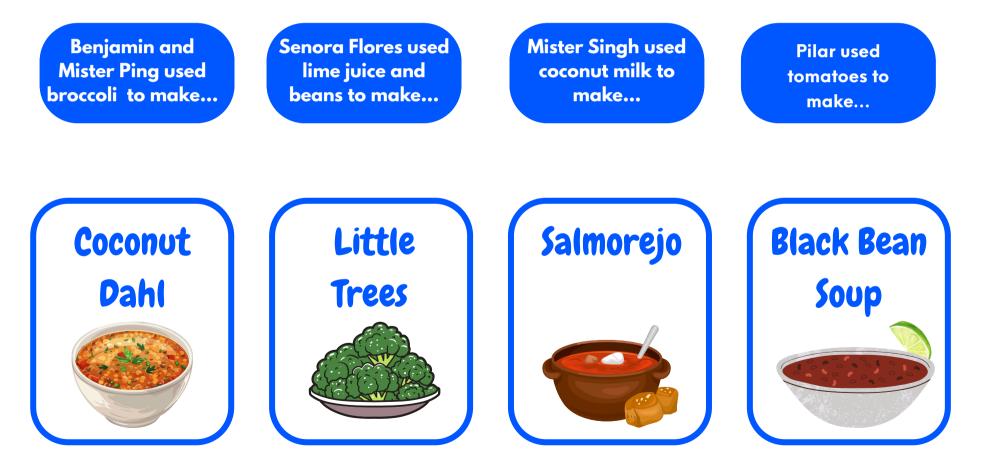

#### What's Cooking at 10 Garden Street?

Do you remember what the people at 10 Garden Street cooked? Draw a line between the name of the person and the ingredients they used to the name of the meal the cooked.